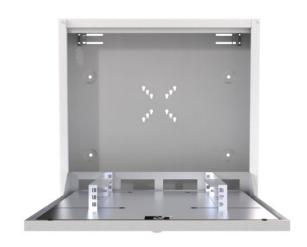

#### General

ATLAS DVR series cabinets are intented for video control and sound systems. It's perfect for network access devices (routers), camera recorders (DVR), connection boxes (splitters), external disc or monitors up to 24". It has 6 cable entry point: top, bottom and sides. Ventilation slots provide passive cooling to keep the equipment from overheating. For a better ventilation it's possible to install two fan units.

#### **Key features**

- Material: 0,8mm DKP
- IP classification: IP20 as a standard
- · Doors: Single metal door with single point lock and top-down opening
- Mounting rails:1,5mm DX51D+ZN275 galvanic, adjustable
- Cable entry: 6 punch out holes (top, bottom, sides)
- Maximum load capacity: 50 kg
- Available colors: Light Grey (RAL 7035) and Black (RAL 9005)