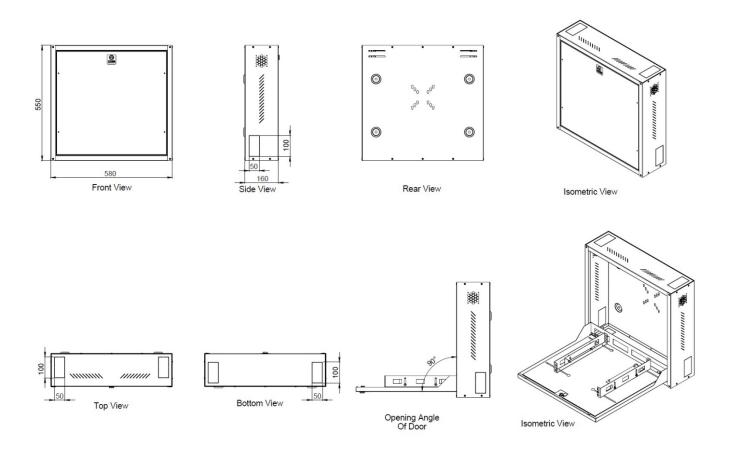

### **Technical drawings**

#### **Product code informations**

| 19" Atlas Wall mount kit cabinets W=540 D=400 |                                        |                |               |               |             |                    |                      |
|-----------------------------------------------|----------------------------------------|----------------|---------------|---------------|-------------|--------------------|----------------------|
| Product code                                  | Description                            | Height<br>in U | Width<br>(mm) | Depth<br>(mm) | Height (mm) | Weight<br>(Net kg) | Weight<br>(Gross kg) |
| ATN-DVR555816-X                               | DVR ormar zidni 550x580x160 Light grey | 1U 2U          | 580           | 160           | 550         | 18                 | 20                   |