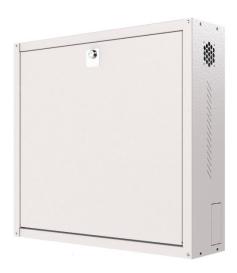

#### General

ATLAS DVR series cabinets are intented for video control and sound systems. It's perfect for network access devices (routers), camera recorders (DVR), connection boxes (splitters), external disc or monitors up to 24". It has 6 cable entry point: top, bottom and sides. Ventilation slots provide passive cooling to keep the equipment from overheating. For a better ventilation it's possible to install two fan units.

#### **Key features**

- Material: 0,8mm DKP
- IP classification: IP20 as a standard
- · Doors: Single metal door with single point lock and top-down opening
- Mounting rails:1,5mm DX51D+ZN275 galvanic, adjustable
- Cable entry: 6 punch out holes (top, bottom, sides)
- Maximum load capacity: 50 kg
- Available colors: Light Grey (RAL 7035) and Black (RAL 9005)