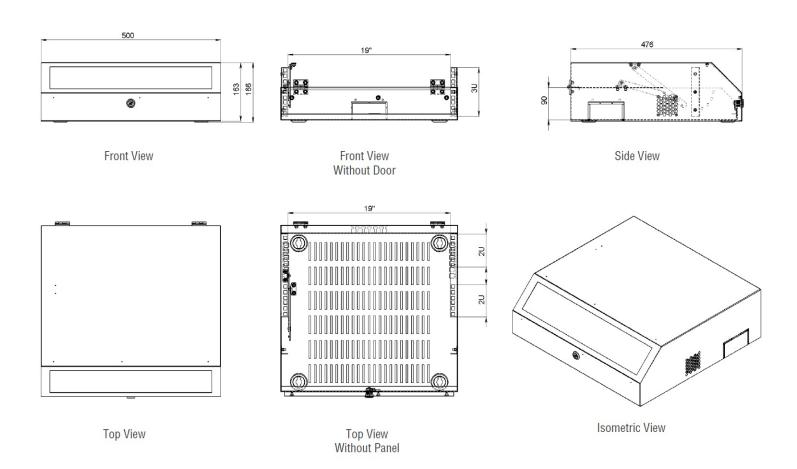

## **Datasheet**



### 19" Wall mount ATLAS SLIM series





#### General

ATLAS SLIM series cabinets are designed for are where the space is limited, such as small or home offices, it offer possibility to be installed in a lowered ceiling, raised floor, etc.. Design allow installation of the equipment that are not 19" compatible.

#### **Key features**

- Material: 1mm DKP
- IP classification: IP20 as a standard
- Doors: Single metal door with single point lock and top-down opening
- Mounting rails:1,2mm DX51D+ZN275 galvanic, adjustable
- Maximum load capacity: 50 kg
- Available colors: Light Grey (RAL 7035) and Black (RAL 9005)

## **Datasheet**



### **Technical drawings**



### **Product code informations**

-X => B for the Black color

# **Datasheet**



| 19" Atlas Wall mount slim cabinets W=500 D=480 |                                   |                |               |               |                |                    |                      |
|------------------------------------------------|-----------------------------------|----------------|---------------|---------------|----------------|--------------------|----------------------|
| Product code                                   | Description                       | Height<br>in U | Width<br>(mm) | Depth<br>(mm) | Height<br>(mm) | Weight<br>(Net kg) | Weight<br>(Gross kg) |
| ATN-WME05-X                                    | Ormar 05U zidni 525x475x145, napa | 3U 2U 2U       | 500           | 480