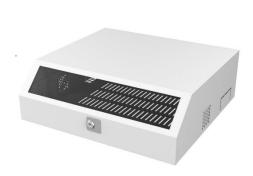

#### General

ATLAS SLIM series cabinets are designed for are where the space is limited, such as small or home offices, it offer possibility to be installed in a lowered ceiling, raised floor, etc.. Design allow installation of the equipment that are not 19" compatible.

#### **Key features**

- Material: 1mm DKP
- IP classification: IP20 as a standard
- Doors: Single metal door with single point lock and top-down opening
- Mounting rails:1,2mm DX51D+ZN275 galvanic, adjustable
- Maximum load capacity: 50 kg
- Available colors: Light Grey (RAL 7035) and Black (RAL 9005)