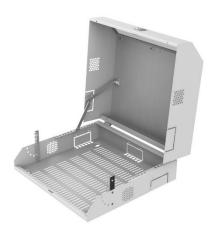

#### General

ATLAS SLIM series cabinets are designed for are where the space is limited, such as small or home offices, it offer possibility to be installed in a lowered ceiling, raised floor, etc.. Design allow installation of the equipment that are not 19" compatible.

#### **Key features**

- Material: 1mm DKP
- IP classification: IP20 as a standard
- Doors: Single metal door with single point lock and top-down opening
- Mounting rails:1,2mm DX51D+ZN275 galvanic, adjustable
- Maximum load capacity: 50 kg
- Available colors: Light Grey (RAL 7035) and Black (RAL 9005)